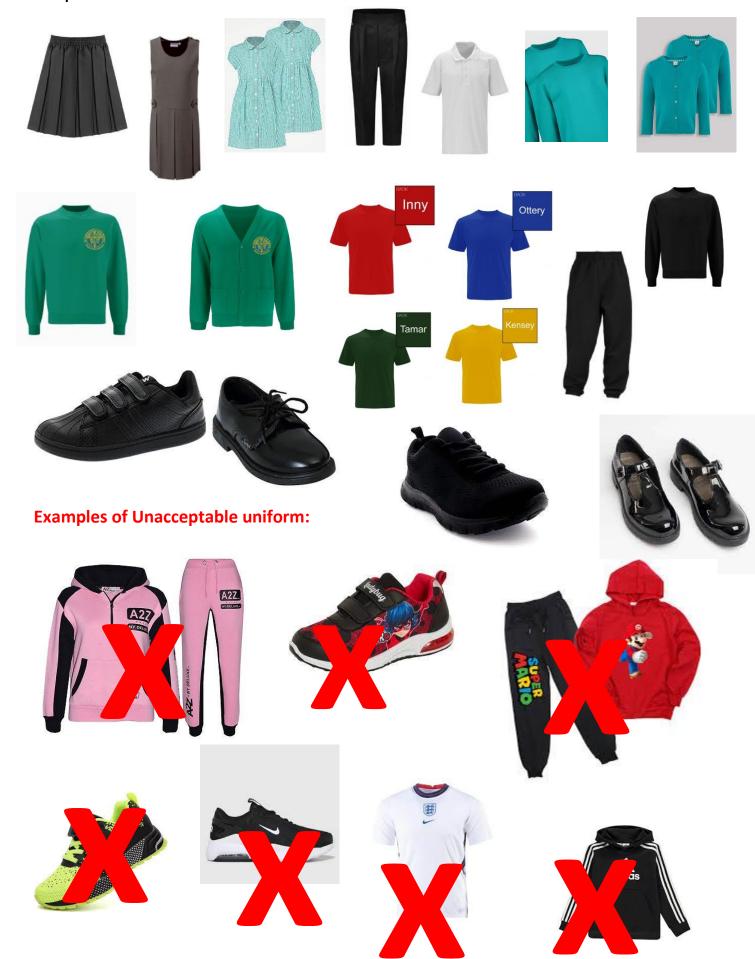

#### **School Uniform:**

Jade green jumper or cardigan.

White shirt or polo shirt.

Black or grey trousers, skirt, dress or shorts or a green checked summer dress.

Black (plain no colours) school shoes or school trainers.

Black, grey or white socks or tights.

#### PE kit:

Plain white t-shirt (no logos or colours) or the Mapac uniform house coloured t-shirt.

Plain black/grey (no logos or colours) shorts, leggings or joggers.

Plain white, grey or black sports trainers.

If needed, a plain black (no logos or colours) hoodie or jumper.

(We are happy for pupils to wear their white school t-shirt and green school jumper, if needed).

### Please pictures of acceptable uniform over page.

Please remember these expectations when purchasing new uniform. We have pre-loved uniform in school and are able to help with uniform purchases.

## Acceptable uniform: